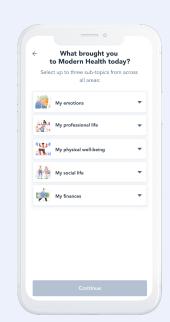

Once you register for Modern Health, we offer some guidance below that can help you determine which level of care may be best for your unique needs:

1. Let us know what you'd like help with.

2. Let us know how you're doing.

**3.** Check out ways you can use Modern Health: Try a Circle, Meditation, or set up your first one-on-one session